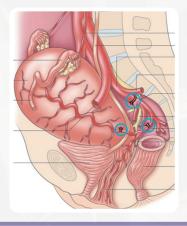

## Topics to be covered: Cad Lab Hands-On Module

- Internal iliac ligation
- Abdominal wall (Anatomy)
- Surgical incision in female abdominal & pelvic surgery
- Access to the female pelvis
- Avascular landmarks in the female pelvis
- Surgical anatomy of the female reproductive system
  - a. Female reproductive organ
  - b. Ligaments & support
  - c. Vascular anatomy
  - d. Pelvic floor
  - e. Advanced retro-peritoneal anatomy
- Relevant vital organs in gynecological surgery
  - i. Urinary bladder
  - ii. Ureter
  - iii. Small bowel & large bowel