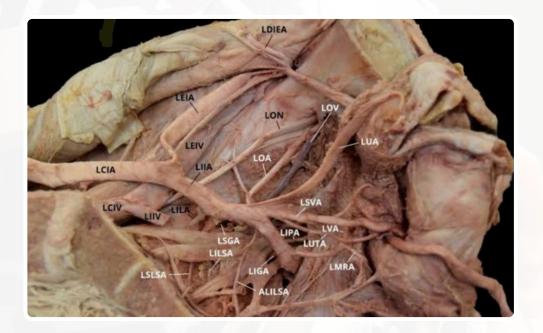

## Topics to be covered: Cad Lab Hands-On Module

- Internal iliac ligation
- Abdominal wall (Anatomy)
- Surgical incision in female abdominal & pelvic surgery
- Access to the female pelvis
- Avascular landmarks in the female pelvis
- Surgical anatomy of the female reproductive system
  - a. Female reproductive organ
  - b. Ligaments & support
  - c. Vascular anatomy
  - d. Pelvic floor
  - e. Advanced retro-peritoneal anatomy
- Relevant vital organs in gynecological surgery
  - i. Urinary bladder
  - ii. Ureter
  - iii. Small bowel & large bowel